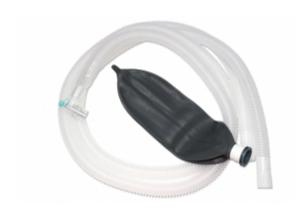

## **COMMERCIAL OFFER**

1. Parallel breathing circuit 22mm, 1.6m with Y-shaped swivel connector (038-01-102)

Price 350.0 uah (including VAT and delivery cost to the address)

Model: 86342

Please consider our commercial offer for the supply of rehabilitation and assistance products for people with disabilities.