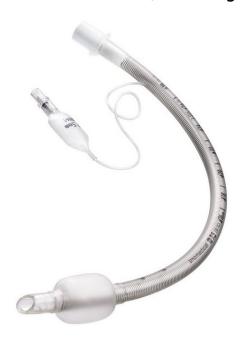

## **COMMERCIAL OFFER**

1. Endotracheal tube (with cuff and suction port) size 7.5

Price 175.0 uah (including VAT and delivery cost to the address)

Model: 73945

Please consider our commercial offer for the supply of rehabilitation and assistance products for people with disabilities.