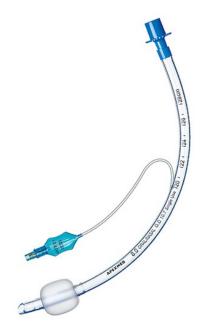

## Commercial offer for organizations and medical institutions

Reinforced endotracheal tube with cuff 6.0, VM
Price 14.0 uah (including VAT and delivery cost to your Nova Poshta department)

Model: 1320159