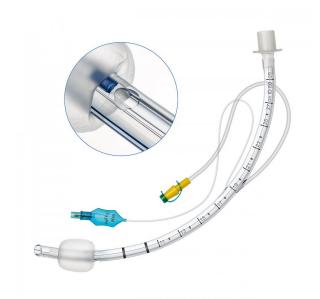

## **COMMERCIAL OFFER**

Endotracheal tube with cuff and suction channel 6.0, VM
Price 150.7 uah (including VAT and delivery cost to the address)

Model: 1320168

Please consider our commercial offer for the supply of rehabilitation and assistance products for people with disabilities.