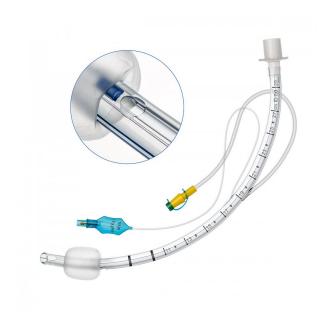

## Commercial offer for organizations and medical institutions

Endotracheal tube with cuff and suction channel 6.5, VM
Price 150.7 uah (including VAT and delivery cost to your Nova Poshta department)

Model: 1320169