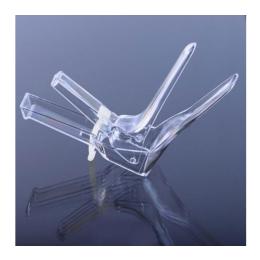

## Commercial offer for organizations and medical institutions

1. Mirror gynecological swivel-toothed size M JS

**Price 13.4 uah** (including VAT and delivery cost to your Nova Poshta department)

Model: 6132