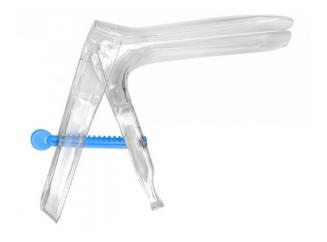

## **COMMERCIAL OFFER**

Speculum gynecological size L, type A, screw, VM
Price 42.0 uah (including VAT and delivery cost to the address)

Model: 1315102

Please consider our commercial offer for the supply of rehabilitation and assistance products for people with disabilities.