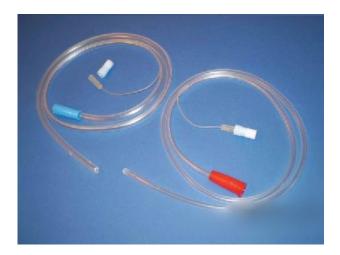

## Commercial offer for organizations and medical institutions

1. Feeding probe TRO-NUTRICATH 20 FG, TROGE **Price 15.0 uah** (including VAT and delivery cost to your Nova Poshta department)

Model: 82107