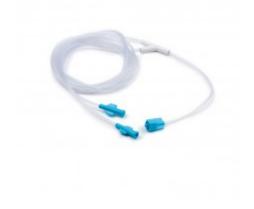

## Commercial offer for organizations and medical institutions

Infusion pump extension, black (lightproof), LUER-LOCK
Price 17.5 uah (including VAT and delivery cost to your Nova Poshta department)

Model: PPI 150 LL-CZ